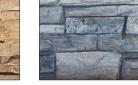

# NANTUCKET PRE BUILT PIER



Easy to install, makes one pier. Pier Cap sold separately.

Piers • Caps • Coping • Steps







## NANTUCKET PRE BUILT PIER

| HEIGHT | WIDTH | DEPTH | QTY    | LBS / PALLET |
|--------|-------|-------|--------|--------------|
| 24"    | 24"   | 35"   | 1 pier | 250 lbs      |
| 30"    | 30"   | 35"   | 1 pier | 350 lbs      |

#### **TEXTURE**



Ledge Stone

#### CHOOSE YOUR COLOR





Biscotti Tan

NY Bluestone'

### **VERTICAL PANEL TECHNOLOGY**

Vertical Panel Technology is the smart alternative to block and stone masonry. Reinforced concrete panels and easy installation process makes constructing outdoor living spaces quick and affordable. This technology enables you to choose the texture, profile and color palette to fit the natural landscape of any backyard or outdoor setting. Reduce material waste and environmental impact, while delivering the highest quality vertical masonry structures.