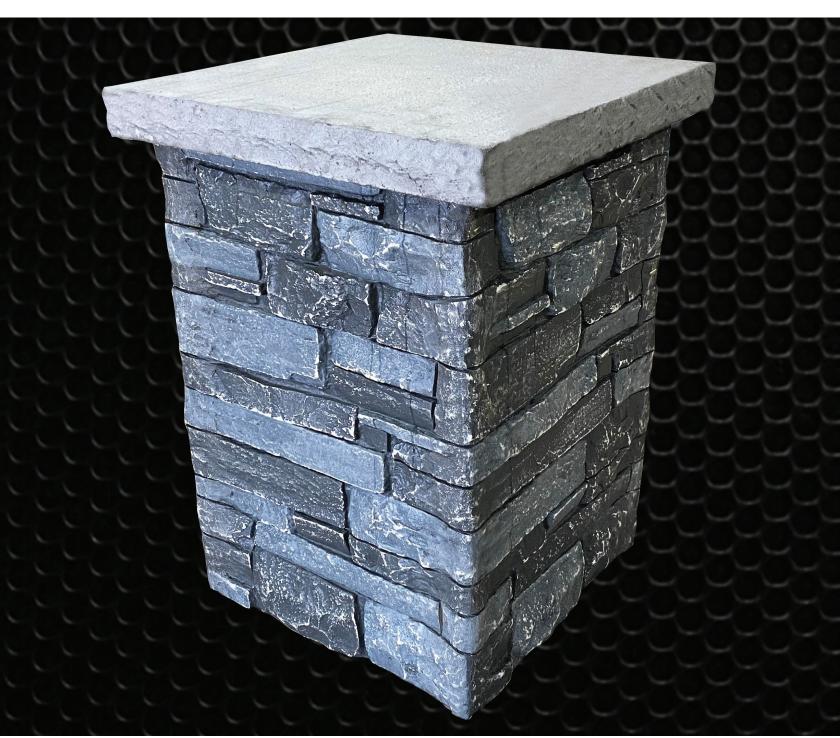

# NANTUCKET PRE BUILT PIER

Easy to install, makes one pier. Pier Cap sold separately.

Piers • Caps • Coping • Steps

## NANTUCKET PRE BUILT PIER

| HEIGHT | WIDTH | DEPTH | QTY    | LBS / PALLET |
|--------|-------|-------|--------|--------------|
| 24"    | 24"   | 35"   | 1 pier | 250 lbs      |
| 30"    | 30"   | 35"   | 1 pier | 350 lbs      |

#### **TEXTURE**

Ledge Stone

#### CHOOSE YOUR COLOR

Biscotti Tan

NY Bluestone'