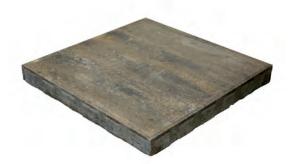

### UNIT DIMENSIONS

Height 2 3/8" (60 mm)

Width 24" (610 mm)

Length 24" (610 mm)

Units/Pallet 24

Units/Layer 4

Units/Sq ft .25

Sq ft/Unit 4