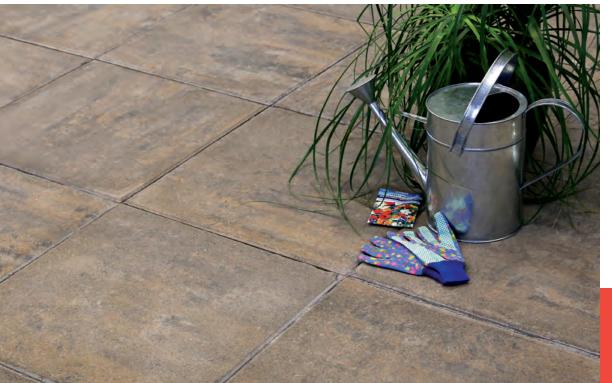

#### **Clean Lines**

Lexington Park Tile is perfect for an entryway, backyard patio, pool deck or outdoor entertainment areas. With their smooth texture and clean lines, these slab stones create a stunning, contemporary appearance.