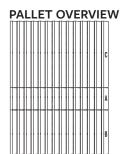

See page 35 to 37 for more technical information.

See page 29 for more information about applications.

| Specifications per pallet                                                                                                                                                                                                                                                                                                                                                                                                                                                                                                                                                                                                                                                                                                                                                                                                                                                                                                                                                                                                                                                                                                                                                                                                                                                                                                                                                                                                                                                                                                                                                                                                                                                                                                                                                                                                                                                                                                                                                                                                                                                                                                      | Imperial              | Imperial              |     | Metric              |  |
|--------------------------------------------------------------------------------------------------------------------------------------------------------------------------------------------------------------------------------------------------------------------------------------------------------------------------------------------------------------------------------------------------------------------------------------------------------------------------------------------------------------------------------------------------------------------------------------------------------------------------------------------------------------------------------------------------------------------------------------------------------------------------------------------------------------------------------------------------------------------------------------------------------------------------------------------------------------------------------------------------------------------------------------------------------------------------------------------------------------------------------------------------------------------------------------------------------------------------------------------------------------------------------------------------------------------------------------------------------------------------------------------------------------------------------------------------------------------------------------------------------------------------------------------------------------------------------------------------------------------------------------------------------------------------------------------------------------------------------------------------------------------------------------------------------------------------------------------------------------------------------------------------------------------------------------------------------------------------------------------------------------------------------------------------------------------------------------------------------------------------------|-----------------------|-----------------------|-----|---------------------|--|
| Cubing                                                                                                                                                                                                                                                                                                                                                                                                                                                                                                                                                                                                                                                                                                                                                                                                                                                                                                                                                                                                                                                                                                                                                                                                                                                                                                                                                                                                                                                                                                                                                                                                                                                                                                                                                                                                                                                                                                                                                                                                                                                                                                                         | 66.50 ft <sup>2</sup> | 66.50 ft <sup>2</sup> |     | 6.18 m <sup>2</sup> |  |
| Approx. Weight                                                                                                                                                                                                                                                                                                                                                                                                                                                                                                                                                                                                                                                                                                                                                                                                                                                                                                                                                                                                                                                                                                                                                                                                                                                                                                                                                                                                                                                                                                                                                                                                                                                                                                                                                                                                                                                                                                                                                                                                                                                                                                                 | 1 640 lbs             | 1 640 lbs             |     | 744 kg              |  |
| Number of rows                                                                                                                                                                                                                                                                                                                                                                                                                                                                                                                                                                                                                                                                                                                                                                                                                                                                                                                                                                                                                                                                                                                                                                                                                                                                                                                                                                                                                                                                                                                                                                                                                                                                                                                                                                                                                                                                                                                                                                                                                                                                                                                 | 1                     |                       |     |                     |  |
| Linear coverage per row                                                                                                                                                                                                                                                                                                                                                                                                                                                                                                                                                                                                                                                                                                                                                                                                                                                                                                                                                                                                                                                                                                                                                                                                                                                                                                                                                                                                                                                                                                                                                                                                                                                                                                                                                                                                                                                                                                                                                                                                                                                                                                        | 52.5 lin. f           | 52.5 lin. ft          |     | 16 lin. m           |  |
| H A                                                                                                                                                                                                                                                                                                                                                                                                                                                                                                                                                                                                                                                                                                                                                                                                                                                                                                                                                                                                                                                                                                                                                                                                                                                                                                                                                                                                                                                                                                                                                                                                                                                                                                                                                                                                                                                                                                                                                                                                                                                                                                                            | Unit dimensions       | in                    | mm  | Units/pallet        |  |
|                                                                                                                                                                                                                                                                                                                                                                                                                                                                                                                                                                                                                                                                                                                                                                                                                                                                                                                                                                                                                                                                                                                                                                                                                                                                                                                                                                                                                                                                                                                                                                                                                                                                                                                                                                                                                                                                                                                                                                                                                                                                                                                                | Height                | 2                     | 51  | 14 units            |  |
| The same of the sa | Width                 | 15                    | 381 |                     |  |
|                                                                                                                                                                                                                                                                                                                                                                                                                                                                                                                                                                                                                                                                                                                                                                                                                                                                                                                                                                                                                                                                                                                                                                                                                                                                                                                                                                                                                                                                                                                                                                                                                                                                                                                                                                                                                                                                                                                                                                                                                                                                                                                                | Length                | 7 ½                   | 191 |                     |  |
| В                                                                                                                                                                                                                                                                                                                                                                                                                                                                                                                                                                                                                                                                                                                                                                                                                                                                                                                                                                                                                                                                                                                                                                                                                                                                                                                                                                                                                                                                                                                                                                                                                                                                                                                                                                                                                                                                                                                                                                                                                                                                                                                              | Height                | 2                     | 51  | 14 units            |  |
|                                                                                                                                                                                                                                                                                                                                                                                                                                                                                                                                                                                                                                                                                                                                                                                                                                                                                                                                                                                                                                                                                                                                                                                                                                                                                                                                                                                                                                                                                                                                                                                                                                                                                                                                                                                                                                                                                                                                                                                                                                                                                                                                | Width                 | 15                    | 381 | 14 411115           |  |
|                                                                                                                                                                                                                                                                                                                                                                                                                                                                                                                                                                                                                                                                                                                                                                                                                                                                                                                                                                                                                                                                                                                                                                                                                                                                                                                                                                                                                                                                                                                                                                                                                                                                                                                                                                                                                                                                                                                                                                                                                                                                                                                                | Length                | 15                    | 381 |                     |  |
| С                                                                                                                                                                                                                                                                                                                                                                                                                                                                                                                                                                                                                                                                                                                                                                                                                                                                                                                                                                                                                                                                                                                                                                                                                                                                                                                                                                                                                                                                                                                                                                                                                                                                                                                                                                                                                                                                                                                                                                                                                                                                                                                              |                       |                       |     |                     |  |
|                                                                                                                                                                                                                                                                                                                                                                                                                                                                                                                                                                                                                                                                                                                                                                                                                                                                                                                                                                                                                                                                                                                                                                                                                                                                                                                                                                                                                                                                                                                                                                                                                                                                                                                                                                                                                                                                                                                                                                                                                                                                                                                                | Height                | 2                     | 51  | 14 units            |  |
| and the same of                                                                                                                                                                                                                                                                                                                                                                                                                                                                                                                                                                                                                                                                                                                                                                                                                                                                                                                                                                                                                                                                                                                                                                                                                                                                                                                                                                                                                                                                                                                                                                                                                                                                                                                                                                                                                                                                                                                                                                                                                                                                                                                | Width                 | 15                    | 381 |                     |  |
|                                                                                                                                                                                                                                                                                                                                                                                                                                                                                                                                                                                                                                                                                                                                                                                                                                                                                                                                                                                                                                                                                                                                                                                                                                                                                                                                                                                                                                                                                                                                                                                                                                                                                                                                                                                                                                                                                                                                                                                                                                                                                                                                | Length                | 22 ½                  | 572 |                     |  |