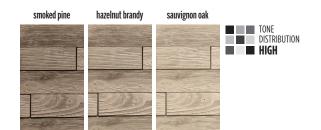

## **NOTES**

\* For an authentic look, each color option is composed of a variety of darker & lighter tones. Natural ingredients such as granite are present within the recipe to allow for a range in tones, veining and textures from one stone to another.