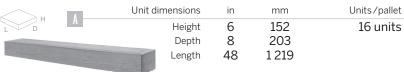

## PALLET OVERVIEW

| A |
|---|
|   |
|   |
|   |

See page 162 for more technical information and installation details.

| Specifications per palle   | t Imperial             | Metric                   |
|----------------------------|------------------------|--------------------------|
| Cubing                     | 32 ft <sup>2</sup>     | 2.97 m <sup>2</sup>      |
| Linear coverage per pallet | 64 lin. ft/pal         | 19.51 lin. m/pal         |
| Weight                     | 3 042 lbs              | 1 380 kg                 |
| Number of rows             | 4                      |                          |
| Coverage per row           | 8 ft <sup>2</sup> /row | 0.74 m <sup>2</sup> /row |
| Coverage per unit          | 2 ft²/unit             | 0.19 m²/unit             |
| Linear coverage per unit   | 4 lin. ft/unit         | 1.22 lin. m/unit         |
| ^ _ L                      | Jnit dimensions in     | mm Units/pallet          |